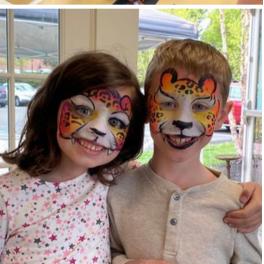

# ARTS FESTIVAL APRIL 28TH 2-5PM

Displays of visual arts, scheduled student performances, interactive booths, live music, food, and more, this event is expected to attract 500-650 quests from our community.

# **ARTS FESTIVAL & 50TH CELEBRATION**

This year, we have invited even more guests to our events in celebration of our 50th Anniversary! We anticipate  $\sim$ 1,000 guests between our remaining events as well as thousands of unique impressions for our online auction.