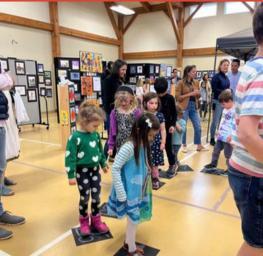

# ARTS FESTIVAL APRIL 28TH 2-5PM

Displays of visual arts, scheduled student performances, interactive booths, live music, food, and more, this event is expected to attract 500-650 quests from our community.

# **ARTS FESTIVAL & 50TH CELEBRATION**

This year, we have invited even more guests to our events in celebration of our 50th Anniversary! We anticipate  $\sim$ 1,000 guests between our remaining events as well as thousands of unique impressions for our online auction.